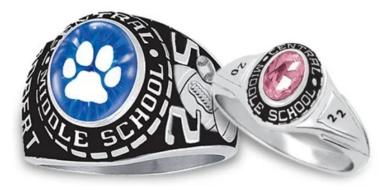

#### JH 15 (HIS) / JH 25 (HERS): \$159.95

#### JH 22 / JH 23 (Fashion Rings) \$134.95