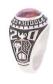

ON BACK!





## **Spirit Ring Pricing:**

JH 15 (His) / JH 25 (Hers)

\$159.95

Includes: • Side 1: Split Year Date & Education Shield

Side 2: Split Year Date & Design of Your Choice

Stone Color of Your Choice

- 3 Initials Engraved on Inside of Band

JH 22 / JH 23 (Fashion Rings)

\$134.95

Includes: • Year Date on Sides

Stone Color of Your Choice

- 3 Initials Engraved on Inside of Band

### **UPGRADES- ONLY AVAILABLE FOR JH15/JH25 RINGS:**

- Upgrade Side Design to Color Shield \$25.00
  - Add Laser Emblem under Stone \$25.00

## \$40 Deposit Required to Order

We accept cash, checks, money orders, & credit/debit cards. Make Checks Payable to Scholastic Products & Awards.

#### **RING STYLES:**

#### JH 15 (HIS) / JH 25 (HERS): \$159.95

#### JH 22 / JH 23 (Fashion Rings) \$134.95









#### **SIDE DESIGN OPTIONS:**



BASEBALL/



BASKETBALL



VIDEO GAMING



SPORTS I

FOOTBALL

CONTRACTOR







BAND





OUTDOORS

SPORTSMAN











VOLLEYBALL

**STONE COLOR OPTIONS:** 



























#### LASER EMBLEMS: (Available in WHITE, GOLD, or SILVER) ADDS \$25.00





































































#### **COLOR SHIELD OPTIONS: ADDS \$25.00**