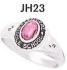

JH 22 / JH 23 (Fashion Rings)

\$134.95

Includes: • Year Date on Sides

Stone Color of Your Choice

- 3 Initials Engraved on Inside of Band

#### JH 22 / JH 23 (Fashion Rings) \$134.95