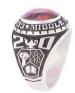

BACK!





## **Spirit Ring Pricing:**

JH 15 (His) / JH 25 (Hers)

\$159.95

Includes: • Side 1: Split Year Date & Education Shield

Side 2: Split Year Date & Design of Your Choice

Stone Color of Your Choice

- 3 Initials Engraved on Inside of Band

JH 22 / JH 23 (Fashion Rings)

\$134.95

Includes: • Year Date on Sides

Stone Color of Your Choice

- 3 Initials Engraved on Inside of Band

### **UPGRADES- ONLY AVAILABLE FOR JH15/JH25 RINGS:**

- Upgrade Side Design to Color Shield \$25.00
  - Add Laser Emblem under Stone \$25.00

## \$40 Deposit Required to Order

We accept cash, checks, money orders, & credit/debit cards. Make Checks Payable to Scholastic Products & Awards.

#### **RING STYLES:**

#### JH 15 (HIS) / JH 25 (HERS): \$159.95

#### JH 22 / JH 23 (Fashion Rings) \$134.95









#### **SIDE DESIGN OPTIONS:**



BASEBALL/



BASKETBALL



VIDEO GAMING



SPORTS I

FOOTBALL

CONTRACTOR







BAND





OUTDOORS

SPORTSMAN











VOLLEYBALL

**STONE COLOR OPTIONS:** 



























#### LASER EMBLEMS: (Available in WHITE, GOLD, or SILVER) ADDS \$25.00





































































#### **COLOR SHIELD OPTIONS: ADDS \$25.00**