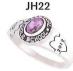

ACK!





## **Spirit Ring Pricing:**

JH 15 (His) / JH 25 (Hers)

\$159.95

Includes: • Side 1: Split Year Date & Education Shield

Side 2: Split Year Date & Design of Your Choice

Stone Color of Your Choice

- 3 Initials Engraved on Inside of Band

JH 22 / JH 23 (Fashion Rings)

\$134.95

Includes: • Year Date on Sides

Stone Color of Your Choice

- 3 Initials Engraved on Inside of Band

### **UPGRADES- ONLY AVAILABLE FOR JH15/JH25 RINGS:**

- Upgrade Side Design to Color Shield \$25.00
  - Add Laser Emblem under Stone \$25.00

## \$40 Deposit Required to Order

We accept cash, checks, money orders, & credit/debit cards. Make Checks Payable to Scholastic Products & Awards.

#### **RING STYLES:**

#### JH 15 (HIS) / JH 25 (HERS): \$159.95

#### JH 22 / JH 23 (Fashion Rings) \$134.95









#### **SIDE DESIGN OPTIONS:**



BASEBALL/



BASKETBALL



VIDEO GAMING



SPORTS I

FOOTBALL

CONTRACTOR







BAND





OUTDOORS

SPORTSMAN











VOLLEYBALL

**STONE COLOR OPTIONS:** 



























#### LASER EMBLEMS: (Available in WHITE, GOLD, or SILVER) ADDS \$25.00





































































#### **COLOR SHIELD OPTIONS: ADDS \$25.00**